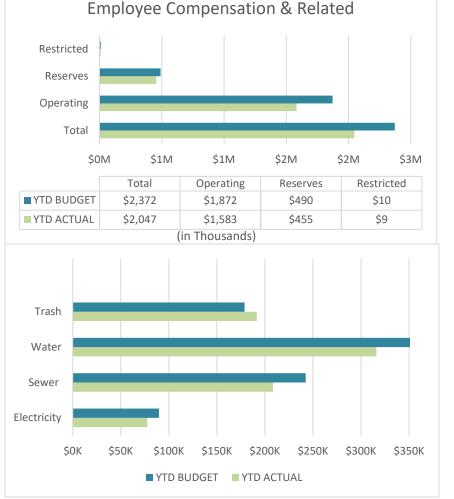

#### SUMMARY:

For the year-to-date period ending February 28, 2023, Third Laguna Hills Mutual was better than budget by \$1,352K primarily due to late start of programs affecting the areas of outside services and materials. Furthermore, favorable variance in compensation and related amounted to \$325K due to open positions.

|                     | INCOME STATEMENT<br>(in Thousands) |         |          |  |  |  |  |  |  |
|---------------------|------------------------------------|---------|----------|--|--|--|--|--|--|
|                     | Actual                             | Budget  | Variance |  |  |  |  |  |  |
| Assessment Revenues | \$6 <i>,</i> 906                   | \$6,906 | \$0      |  |  |  |  |  |  |
| Other Revenues      | \$399                              | \$407   | (\$8)    |  |  |  |  |  |  |
| Expenses            | \$5 <i>,</i> 460                   | \$6,819 | \$1,360  |  |  |  |  |  |  |
| Revenue/(Expense)   | \$1,846                            | \$494   | \$1,352  |  |  |  |  |  |  |

Actual compensation and related costs came in at \$2,047K with \$1,583K in operations, \$455K in reserves, and \$9K in restricted. Combined, this category is 13.7% favorable to budget. For Third, the most significant savings were due to open positions in Maintenance & Construction and Landscape.

#### UTILITIES:

In total, this category was favorable to budget by \$90K primarily due to water and sewer. Water was favorable \$57K. Water Consumption in 2023 was 34.4% lower than budgeted. Conservation efforts resulted in lower than budgeted water use between Jul 2022 and February 2023, which represents an 8 month stretch. Sewer was \$34K favorable resulting from lower sewer rates for domestic usage announced in July. The effective rate reduction of 18.6% took effect in September 2022.